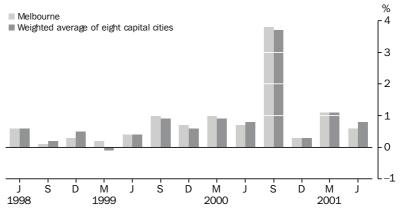

### PRICE INDEXES

The consumer price index, all groups for Melbourne has recorded quarterly increases of 0.3% in December quarter 2000, 1.1% in March quarter 2001 and 0.6% in June quarter 2001. This follows the increase of 3.8% in September quarter 2001, following the introduction of the New Tax System. The annual growth rate between June quarter 2000 and June quarter 2001 is 5.9% for the Melbourne index, only marginally less than the rate of 6.0% recorded for the weighted average of eight capital cities index. The greatest quarterly rates of growth in Melbourne indexes for June quarter 2001 were recorded for transportation (1.8%), alcohol and tobacco (1.6%), food (1.5%) and household furnishings, supplies and services (1.4%). The greatest rates of reduction in Melbourne index values were recorded for recreation (-0.8%) and communication (-0.6%).