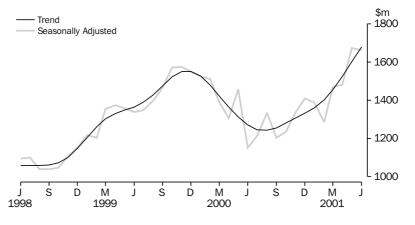

The monthly trend estimate series for the value of Victorian new secured housing finance commitments has been increasing since September 2000. Since then, the monthly rate of growth reached a maximum of 5.1% in May 2001 and the most recent estimate is growth of 4.2% in July 2001. The trend estimate of the monthly value of new secured housing finance commitments is \$1,749m for July 2001, an increase of 40.5% on the monthly trend estimate of \$1,245m recorded for July 2000.

HOUSING FINANCE COMMITMENTS TO INDIVIDUALS, TOTAL VALUE, Victoria

In original series terms, the monthly value of new housing finance commitments for first home buyers in Victoria in July 2001 was \$449.1m, an increase of 47.5% on the estimate of \$304.4m for July 2000. The July 2001 estimate for other home buyers was \$1,340.0m, an increase of 55.8% on the July 2000 estimate of \$860.2. In July 2001, 26.3% of all new housing finance commitments were for first-home buyers, an increase from the recent low of 20.3% recorded in March 2001, but still below the estimate of 27.9% recorded for July 2000.