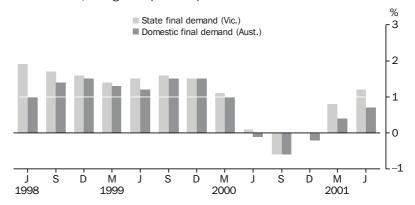

#### STATE FINAL DEMAND, CHAIN VOLUME MEASURES, Trend estimate, Change from previous quarter

LABOUR MARKET

The August 2001 monthly trend estimate of Victoria's unemployment rate is 6.3%, the same value recorded for each month since May 2001. Victoria's trend estimate of unemployment rate has been lower than the corresponding Australian estimate since March 2000, and the rate of growth in this measure of unemployment rate in recent months has been lower than the rate of growth in the Australian estimate. The trend estimate of unemployment rate in Victoria has grown from the 5.8% recorded for October and November 2000 (the lowest levels since July 1990) to the August 2001 rate of 6.3%, compared to the Australian trend unemployment rate which has grown from 6.1% in August, September and October 2000 (the lowest levels since April 1990) to the August 2001 rate of 6.9%.

UNEMPLOYMENT RATE, Trend

LABOUR MARKET continued The Loddon-Mallee and All Gippsland Statistical Regions have recorded unemployment rates higher than any other Victorian Statistical Region in original terms for most months since December 2000. Since February 2001 the Barwon-Western and Goulburn-Ovens-Murray Statistical Regions have recorded monthly unemployment rates below or only slightly above the rate for the whole of Victoria. The recorded monthly unemployment rate for the Central Highlands-Wimmera Statistical Region has been similar to the rate recorded for the whole of Victoria between February 2001 and July 2001. This region records a large jump in the unemployment rate between July 2001 and August 2001, however a large portion of this apparent increase may be explained by variability caused by sampling methods, rather than being representative of the actual change in the unemployment rate of the region. Estimates of the unemployment rate at regional level are heavily influenced by sampling variability, due to the relatively small sample take within each region.