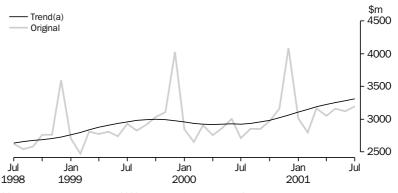

### **OVERVIEW**

STATE FINAL DEMAND The trend series chain volume measure of State final demand for Victoria for June quarter 2001 was \$40,402m, an increase of 1.2% on the corresponding estimate for March quarter 2001. This compares to an increase of 0.7% in the corresponding measure for Australian domestic final demand for the same period. A quarterly growth rate of 1.2% in the Victorian indicator is the highest rate of growth since December quarter 1999.

#### STATE FINAL DEMAND, CHAIN VOLUME MEASURES, Trend estimate, Change from previous quarter

LABOUR MARKET

The August 2001 monthly trend estimate of Victoria's unemployment rate is 6.3%, the same value recorded for each month since May 2001. Victoria's trend estimate of unemployment rate has been lower than the corresponding Australian estimate since March 2000, and the rate of growth in this measure of unemployment rate in recent months has been lower than the rate of growth in the Australian estimate. The trend estimate of unemployment rate in Victoria has grown from the 5.8% recorded for October and November 2000 (the lowest levels since July 1990) to the August 2001 rate of 6.3%, compared to the Australian trend unemployment rate which has grown from 6.1% in August, September and October 2000 (the lowest levels since April 1990) to the August 2001 rate of 6.9%.