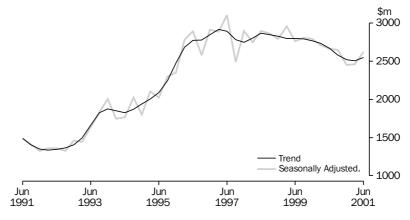

### **OVERVIEW**

STATE FINAL DEMAND The trend series chain volume measure of State final demand for Victoria for June quarter 2001 was \$40,402m, an increase of 1.2% on the corresponding estimate for March quarter 2001. This compares to an increase of 0.7% in the corresponding measure for Australian domestic final demand for the same period. A quarterly growth rate of 1.2% in the Victorian indicator is the highest rate of growth since December quarter 1999.

#### STATE FINAL DEMAND, CHAIN VOLUME MEASURES, Trend estimate, Change from previous quarter

LABOUR MARKET

The August 2001 monthly trend estimate of Victoria's unemployment rate is 6.3%, the same value recorded for each month since May 2001. Victoria's trend estimate of unemployment rate has been lower than the corresponding Australian estimate since March 2000, and the rate of growth in this measure of unemployment rate in recent months has been lower than the rate of growth in the Australian estimate. The trend estimate of unemployment rate in Victoria has grown from the 5.8% recorded for October and November 2000 (the lowest levels since July 1990) to the August 2001 rate of 6.3%, compared to the Australian trend unemployment rate which has grown from 6.1% in August, September and October 2000 (the lowest levels since April 1990) to the August 2001 rate of 6.9%.