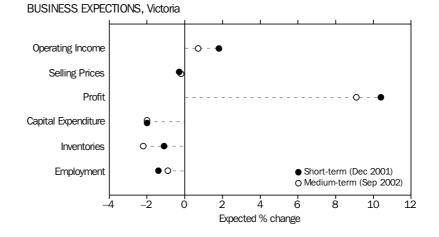

BUSINESS EXPECTATIONS Victorian business expectations reported during September quarter 2001 were for decreases to be realised for selling prices, investment and employment, along with increases in operating income and profit. These same expectations applied in both the short-term (for December quarter 2001), and in the medium-term (for the 12 months ending September 2002). These expectations were similar to the expectations estimates reported for the whole of Australia, with the main difference being Australian expectations for increases in capital expenditure in both the short-term and medium-term, whereas Victorian expectations were for falls in the levels of capital expenditure in both the short-term and the medium-term. Compared to business in Australia as a whole, Victorian businesses are marginally more optimistic about profit outcomes (expected increases of 10.4% and 9.1% in the short and medium-term respectively, compared to expected increases of 8.9% and 7.9% respectively Australia-wide), and marginally more pessimistic about employment outcomes (expected decreases of -1.4% and -0.9% in the short and medium-term respectively, compared to expected decreases of -1.2% and -0.7% respectively Australia-wide).