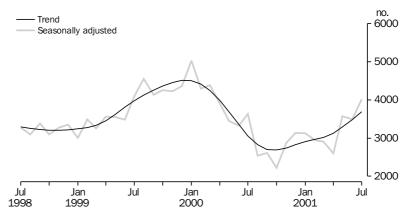

The monthly trend estimate series of number of new dwelling units approved for Victoria shows an increase for every month since November 2000. The value of 2,686 approvals for the month of October 2000 is the lowest value for the trend estimate series since June 1997. Since then the trend estimate series has increased, with the monthly growth rate peaking at 9.6% in June 2001. The rate of growth has slowed marginally since then, with the value of 4,335 approvals for August 2001 representing a 8.2% increase on the estimate for July 2001. The August 2001 Victorian trend estimate for number of building approvals is 30.1% of the Australian trend estimate, and the August 2001 Victorian trend estimate for value of building approved is 33.3% of the Australian trend estimate.