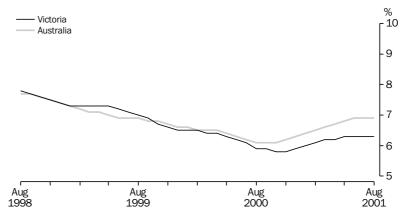

> An indication of relative numbers of persons employed full-time and persons employed part-time is given by the ratio of the trend estimate of number employed full-time to the trend estimate of total number employed. This ratio has shown a pattern of decline for many years now. In recent years, the rate of decline has been relatively small, with the Victorian ratio dropping from a rate of 73.7% in August 1997 to 73.1% in August 2000. Through the later half of 2000 the ratio increased to a peak of 73.6% in November 2000, and then began a relatively rapid decrease to the August 2001 value of 71.8%. The Australian-level ratio displays a similar pattern. It has decreased every month since May 2000, however the rate of decrease was modest throughout 2000, and has become much greater through 2001. The Australian ratio has values of 74.3% for August 1997, 73.6% for August 2000, and 71.9% for August 2001. The current rate of decrease in the Australian ratio is the greatest rate of decrease in the series since the fall throughout the first half of 1992.

FULL-TIME EMPLOYMENT AS A PROPORTION OF TOTAL EMPLOYMENT(a)

(a) Calculated using trend estimates of full-time and total employment.

LABOUR MARKET continued The estimate for Victoria's job vacancy rate for August 2001 is 1.39%, making it the third highest State or Territory estimated job vacancy rate in Australia, after Australian Capital Territory (2.09%) and Northern Territory (1.84%). The job vacancy rate for the whole of Australia is 1.24%. There were an estimated 28,700 job vacancies in Victoria in August 2001, or 31.0% of all job vacancies in Australia, an increase of 20.8% on the estimate of 23,800 vacancies for May 2001. Greater rates of increase in numbers of job vacancies between May 2001 and August 2001 were only recorded for Western Australia (50.8%) and Australian Capital Territory (26.1%). The rate of increase in job vacancies for Australia between May 2001 and August 2001 was 11.1%