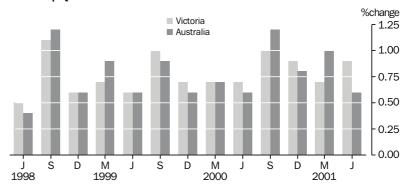

### **OVERVIEW**

STATE FINAL DEMAND The trend series chain volume measure of State final demand for Victoria for June quarter 2001 was \$40,402m, an increase of 1.2% on the corresponding estimate for March quarter 2001. This compares to an increase of 0.7% in the corresponding measure for Australian domestic final demand for the same period. A quarterly growth rate of 1.2% in the Victorian indicator is the highest rate of growth since December quarter 1999.

#### STATE FINAL DEMAND, CHAIN VOLUME MEASURES, Trend estimate, Change from previous quarter

LABOUR MARKET

The August 2001 monthly trend estimate of Victoria's unemployment rate is 6.3%, the same value recorded for each month since May 2001. Victoria's trend estimate of unemployment rate has been lower than the corresponding Australian estimate since March 2000, and the rate of growth in this measure of unemployment rate in recent months has been lower than the rate of growth in the Australian estimate. The trend estimate of unemployment rate in Victoria has grown from the 5.8% recorded for October and November 2000 (the lowest levels since July 1990) to the August 2001 rate of 6.3%, compared to the Australian trend unemployment rate which has grown from 6.1% in August, September and October 2000 (the lowest levels since April 1990) to the August 2001 rate of 6.9%.