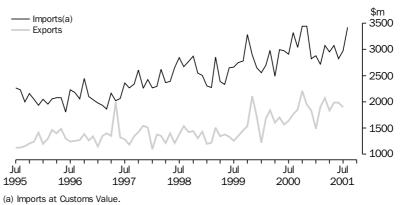

INTERNATIONALThe estimated value of Victorian imports in August 2001 was \$3,421m, an<br/>increase of 15.1% on the estimate for July 2001, and 3.1% on the<br/>estimate for August 2000. This compares to an estimated value of<br/>Australian imports in August 2001 of \$10,542m, an increase of 9.3% on<br/>the estimate for July 2001 and a decrease of -1.6% on the estimate for<br/>August 2000. The estimated value of Victorian exports in August 2001<br/>was \$1,994m, a increase of 4.8% on the estimate for July 2001, and<br/>13.1% on the estimate for August 2000. This compares to an estimated<br/>value of Australian exports in August 2000. This compares to an estimated<br/>value of Australian exports in August 2001 of \$10,539m, a decrease of<br/>-0.5% on the estimate for July 2001 and an increase of 12.4% on the<br/>estimate for August 2000.

In August 2001 the value of Victorian imports was an estimated \$1,427m greater than the value of Victorian exports. For Australia as a whole, the value of imports was only \$3m greater than the value of exports.

INTERNATIONAL MERCHANDISE TRADE, Victoria