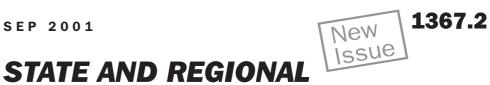

### **OVERVIEW**

STATE FINAL DEMAND The trend series chain volume measure of State final demand for Victoria for June quarter 2001 was \$40,402m, an increase of 1.2% on the corresponding estimate for March quarter 2001. This compares to an increase of 0.7% in the corresponding measure for Australian domestic final demand for the same period. A quarterly growth rate of 1.2% in the Victorian indicator is the highest rate of growth since December quarter 1999.

#### STATE FINAL DEMAND, CHAIN VOLUME MEASURES, Trend estimate, Change from previous quarter

LABOUR MARKET

The August 2001 monthly trend estimate of Victoria's unemployment rate is 6.3%, the same value recorded for each month since May 2001. Victoria's trend estimate of unemployment rate has been lower than the corresponding Australian estimate since March 2000, and the rate of growth in this measure of unemployment rate in recent months has been lower than the rate of growth in the Australian estimate. The trend estimate of unemployment rate in Victoria has grown from the 5.8% recorded for October and November 2000 (the lowest levels since July 1990) to the August 2001 rate of 6.3%, compared to the Australian trend unemployment rate which has grown from 6.1% in August, September and October 2000 (the lowest levels since April 1990) to the August 2001 rate of 6.9%.