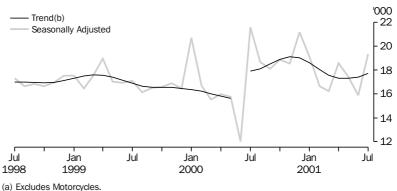

### NEW MOTOR VEHICLE REGISTRATIONS

The trend estimate series of new motor vehicle registrations shows an increase for June and July 2001 after 6 successive months of decrease from December 2000 to May 2001. The trend estimate of 17,712 new motor vehicle registrations for July 2001 represents an increase of 2.3% from the estimate of 17,373 recorded for April 2001. In the financial year 2000–01, 21.2% of all new motor vehicle registrations (in original series terms) were for owners resident outside of the Melbourne Major Statistical Region. These owners are mainly resident in non-metropolitan Victoria, but also include a small number of owners that are resident in another State. The 2000–01 estimate of 21.2% compared to an estimate of 22.9% for the 1999–2000 financial year.

(b) Break in series from July 2000, a result of the New Tax System.