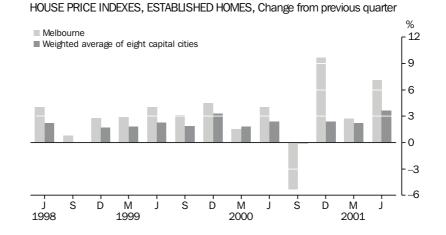

CONSUMER PRICE INDEX, ALL GROUPS, Change from previous quarter

The established house price index for Melbourne shows price increases for established homes well above the increases recorded for other capital cities. The increase in June quarter 2001 was 7.1%, compared to 3.6% for the weighted average of the eight capital cities. The increase between June quarter 2000 and June quarter 2001 was 14.3% for Melbourne and 8.2% for the weighted average of the eight capital cities.